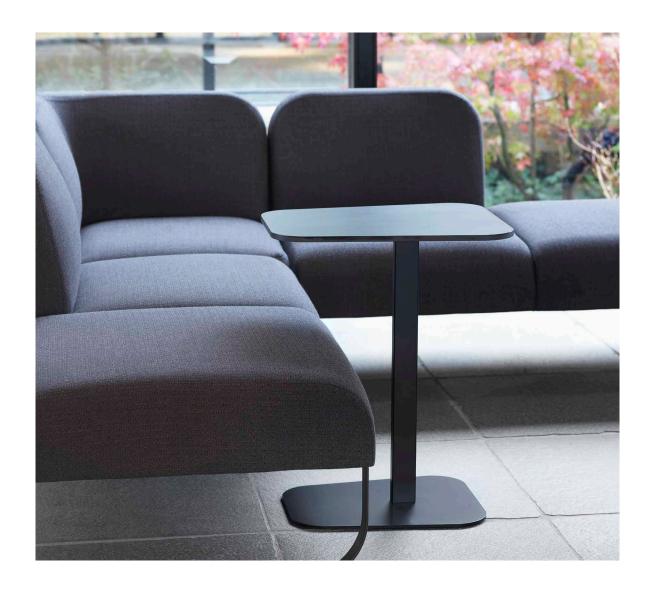

# **Race Table**

Design – Cory Grosser

### Introduction

Table base in several different colors. Table top in 12mm compact laminate in white, black or Fenix laminate 0724 or 0720.

### Table top

12mm compact laminate in white, black or Fenix laminate 0724 or 0720.