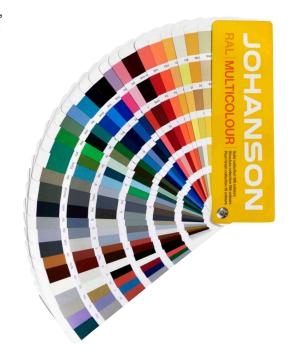

### Multicolour - Finish RAL

Take part in Johanson's color range, 405 variants of different finishes are offered as standard on steel frames and metal details. Choose from all 195 RAL colors, alternatives are available both as solid finish (gloss 72) or Structure finish which has a matte, slightly textured elegant surface. In addition, 15 RAL colors with pearl finish and chrome are offered.

For all colours see www.johansondesign.com

195 Solid collection (gloss 72)195 Structure collection (matte, textured surface)15 Pearl finish collection and chrome.