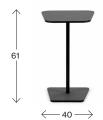

Weight (kg) Volume (m³) 7,0 -

7,2

Measurements cm

Race table 61

Weight (kg) Volume (m³)