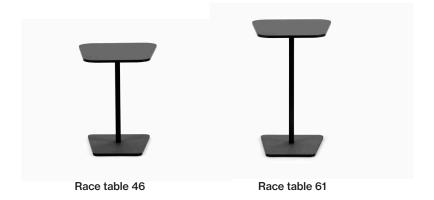

## **Models**

#### **Material declaration**

For more information about the product please download material declaration on our website, under Downloads à Product Information at www.johansondesign.com

Measurements cm

Race table 46

Weight (kg) Volume (m³) 7,0 -

7,2

Measurements cm

Race table 61

Weight (kg) Volume (m³)