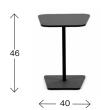

#### **Material declaration**

For more information about the product please download material declaration on our website, under Downloads à Product Information at www.johansondesign.com

Measurements cm

Race table 46

Weight (kg) Volume (m³) 7,0 -

7,2

Measurements cm

Race table 61

Weight (kg) Volume (m³)