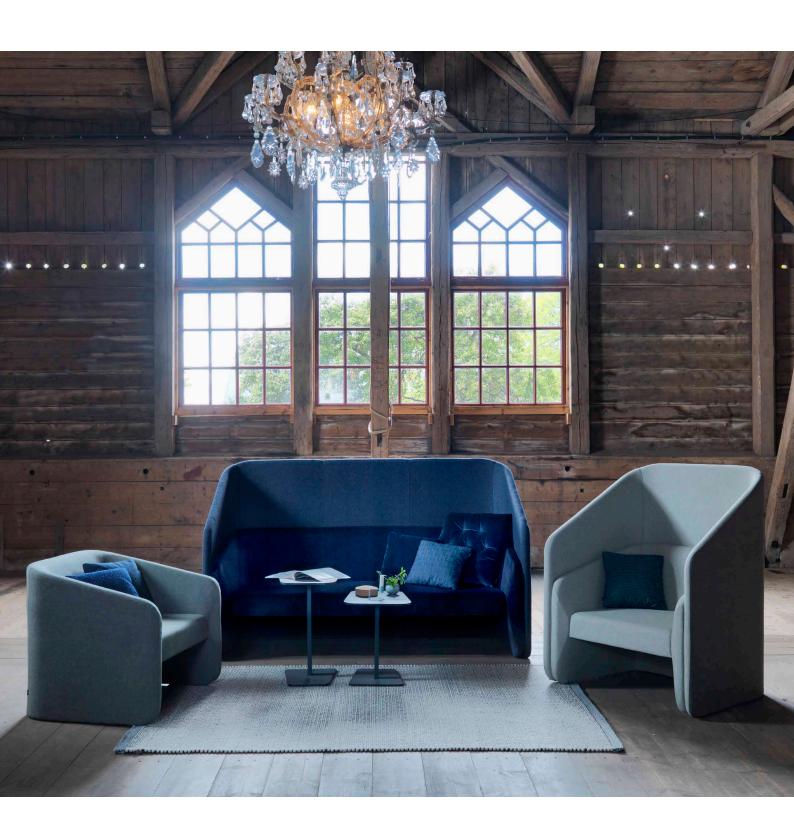

# **Race Table**

Design – Cory Grosser

### Introduction

Table base in several different colors. Table top in 12mm compact laminate in white, black or Fenix laminate 0724 or 0720.

### Table top

12mm compact laminate in white, black or Fenix laminate 0724 or 0720.