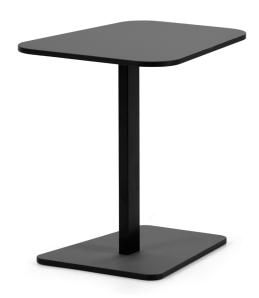

### Introduction

Table base in several different colors. Table top in 12mm compact laminate in white, black or Fenix laminate 0724 or 0720.

### Table top

12mm compact laminate in white, black or Fenix laminate 0724 or 0720.