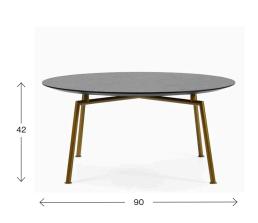

## Introduction

Stand in a variety of colors that can be combined with various tabletops. Minimum diameter Ø90.

Measurements cm

Weight (kg) Volume (m<sup>3</sup>) 7,0 0,32