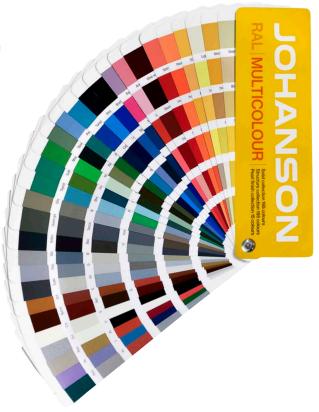

### **Multicolour - Finish RAL**

Take part in Johanson's color range, 405 variants of different finishes are offered as standard on steel frames and metal details. Choose from all 195 RAL colors, alternatives are available both as solid finish (gloss 72) or Structure finish which has a matte, slightly textured elegant surface. In addition, 15 RAL colors with pearl finish and chrome are offered.

For all colours see www.johansondesign.com

195 Solid collection (gloss 72)195 Structure collection (matte, textured surface)15 Pearl finish collection and chrome.