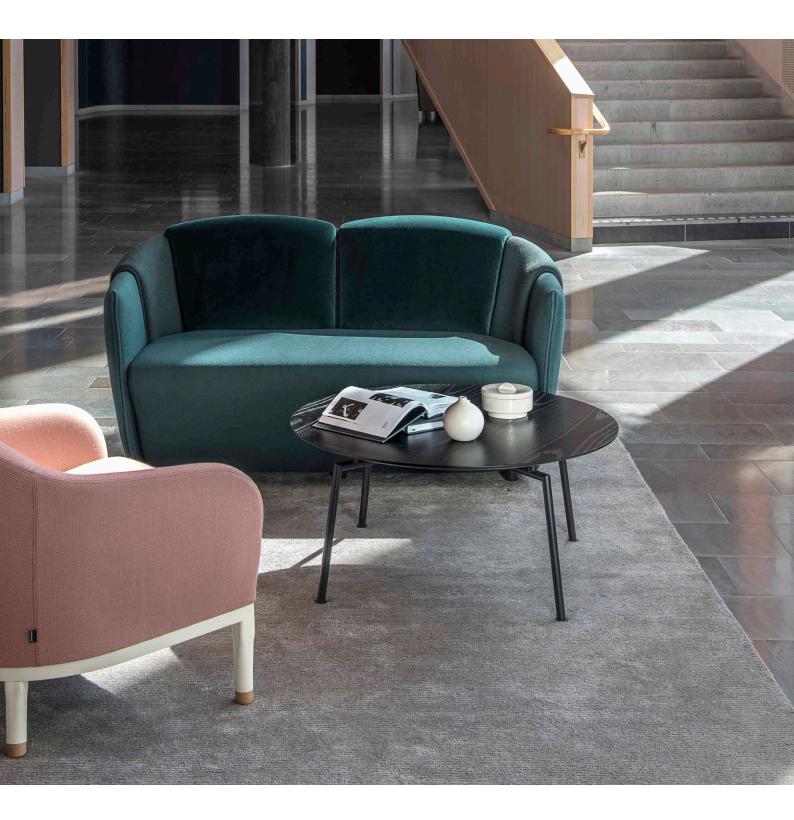

## Introduction

Stand in a variety of colors that can be combined with various tabletops. Minimum diameter Ø90.