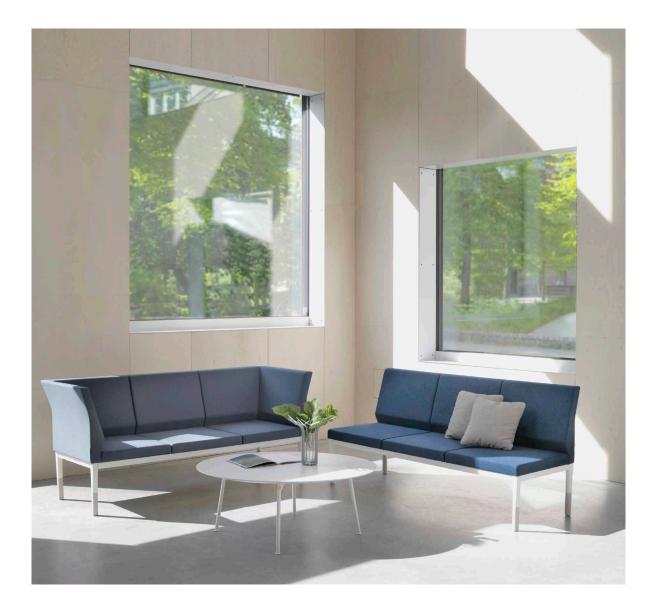

## Introduction

Stand in a variety of colors that can be combined with various tabletops. Minimum diameter Ø90.