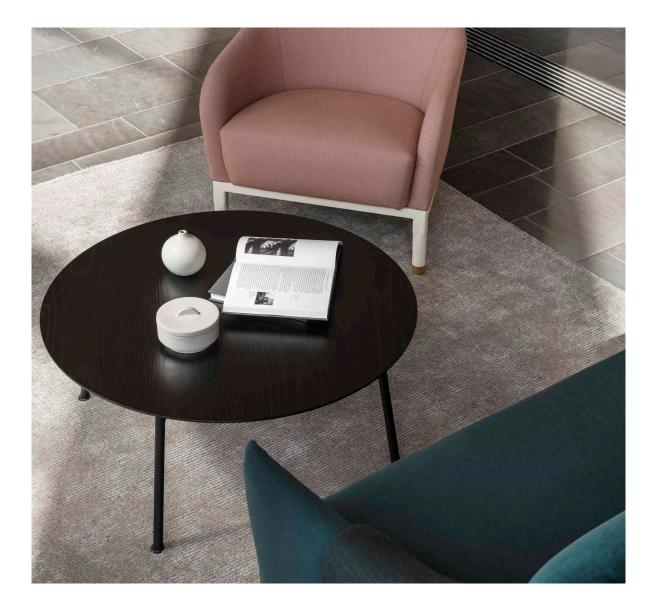

## Introduction

Stand in a variety of colors that can be combined with various tabletops. Minimum diameter Ø90.