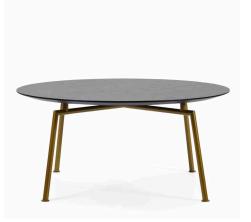

## Introduction

Stand in a variety of colors that can be combined with various tabletops. Minimum diameter Ø90.

Measurements cm

Weight (kg) Volume (m<sup>3</sup>) 7,0 0,32